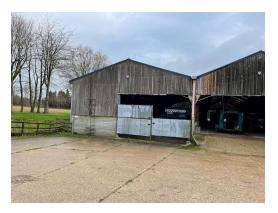

#### Description

Comprising a range of Units suitable for secure storage/workshop use as well as covered storage, from 3,000ft<sup>2</sup> upwards

The accommodation offers basic former farm units with ample parking.

#### **Amenities**

- 3 phase power
- Communal WC facilities
- Minimum 10'6" to eaves rising to 20'
- Private car parking
- Broadband available by separate negotiation

## Accommodation

|                      | <u>Sq Ft</u> | Sq M   |
|----------------------|--------------|--------|
| Unit 3               | 1,652        | 153.00 |
| Unit 4               | 4,400        | 408.76 |
| Covered storage from | 3,000        | 278.70 |
| Max Storage (approx) | 18,000       | 1,672  |