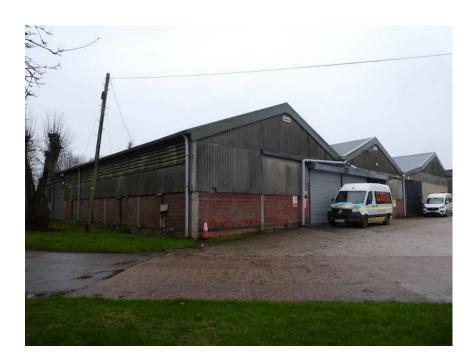

#### Description

Comprising a range of Units suitable for secure storage/workshop use as well as covered storage, from 3,000ft<sup>2</sup> upwards

The accommodation offers basic former farm units with ample parking.

#### **Amenities**

- 3 phase power
- Communal WC facilities
- Minimum 10'6" to eaves rising to 20'
- Private car parking
- Broadband available by separate negotiation

## Accommodation

|                      | <u>Sq Ft</u> | Sq M   |
|----------------------|--------------|--------|
| Unit 3               | 1,652        | 153.00 |
| Unit 4               | 4,400        | 408.76 |
| Covered storage from | 3,000        | 278.70 |
| Max Storage (approx) | 18,000       | 1,672  |